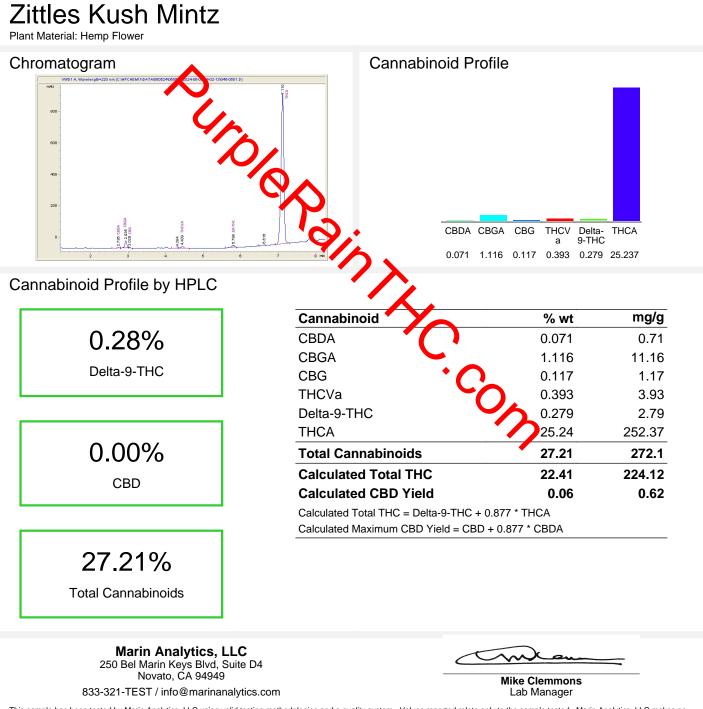

## Sample 150-060424-390

Zittles Kush Mintz

Sample Submitted: 06-04-2024; Report Date: 06-05-2024

This sample has been tested by Marin Analytics, LLC using valid testing methodologies and a quality system. Values reported relate only to the sample tested. Marin Analytics, LLC makes no claims as to the efficacy, safety, or other risks associated with any detected or non-detected levels of any compounds reported herein. This Certificate shall not be reproduced except in full without the written approval of Marin Analytics, LLC. Copyright 2023 Marin Analytics, LLC All Rights Reserved.